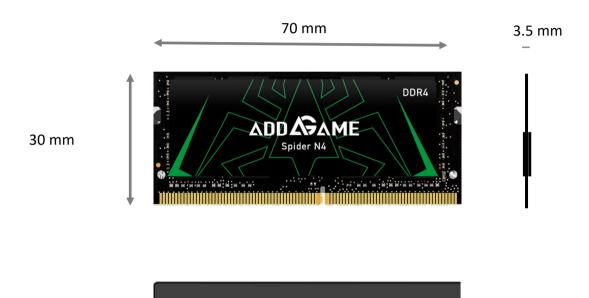

Package Options: Single & Dual Channel Kits

Operating Temperature: 0°C to 70°C

• Dimensions: 70 x 30 x 3.5 mm

Warranty: Limited Lifetime Warranty

# **Module with Heatsink Dimension**