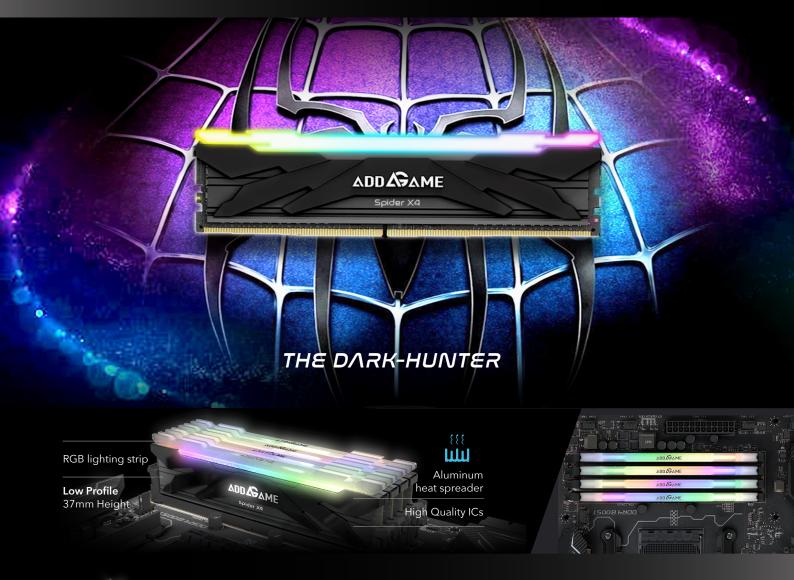

## ADD A DDR4 | Spider X4 RSB

addGame Spider X4 RGB deliver speeds up to 4200MHz paired with quick CL16-20. It features low profile and large wide-angle RGB lighting strip. Build with pure premium aluminum for highly efficient heat dissipation, combine performance and beauty to create a fashionable style. The Spider X4 RGB is built as high-performance overclocking and engineered for the latest AMD and Intel platforms and designed to synchronize the most motherboard RGB lighting Software , giving heavy gamers and PC enthusiasts to build a new performance and brilliant RGB Lighting PC.

| MEMORY            | DDR4                            |
|-------------------|---------------------------------|
| MODULE TYPE       | UDIMM                           |
| SPEEDS (MHZ)      | 3200, 3600, 4000, 4200 MHz      |
| LATENCY           | CL16, CL17, CL18, CL19, CL20    |
| VOLTAGES          | 1.35V, 1.4V                     |
| MODULE CAPACITIES | 8GB, 16GB, 32GB                 |
| PACKAGE           | Single and Dual Cannel Kits     |
| LOW PROFILE       | 37mm Hight                      |
| HEATSINK          | Superior Aluminum heat spreader |
| WARRANTY          | Limited Lifetime                |
|                   |                                 |