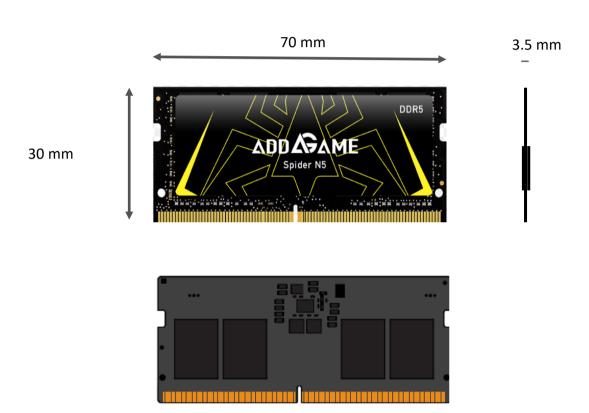

### **Specification**

- Speeds: 4800/5600 MT/s
- · Latency: CL40, CL46
- · Voltage: 1.1V
- Module Type: DDR5 SO-DIMM 262-Pin
- Compatible platforms:
  - Intel & AMD DDR5 Mobile platform
- Module Sizes: 16GB/32GB/64GB
- Package Options: Single & Dual Channel Kits
- Operating Temperature: 0°C to 70°C
- Dimensions: 70 x 30 x 3.5 mm
- Warranty: Limited Lifetime Warranty

## **Module with Heatsink Dimension**