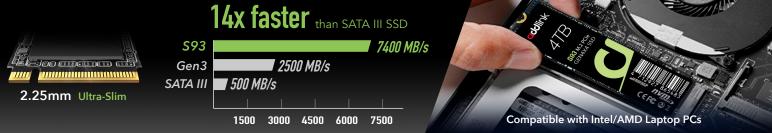

## M.2 PCIe | S93 GEN4X4 NVMe

Introducing the addlink S93 Gen4x4 SSD, tailor-made for Intel and AMD laptops. With its 2.25mm ultra-slim profile from the on-side flash, the S93 cuts power consumption by over 35% compared to other Gen4x4 SSDs, making it a top choice for laptop enthusiasts. Enjoy read/write speeds of 7400/6500MB/s and random reads of 1000K IOPS. Ideal for professionals, content creators, or those on the hunt for superior storage, the S93, with capacities up to 4TB, is the optimal solution.