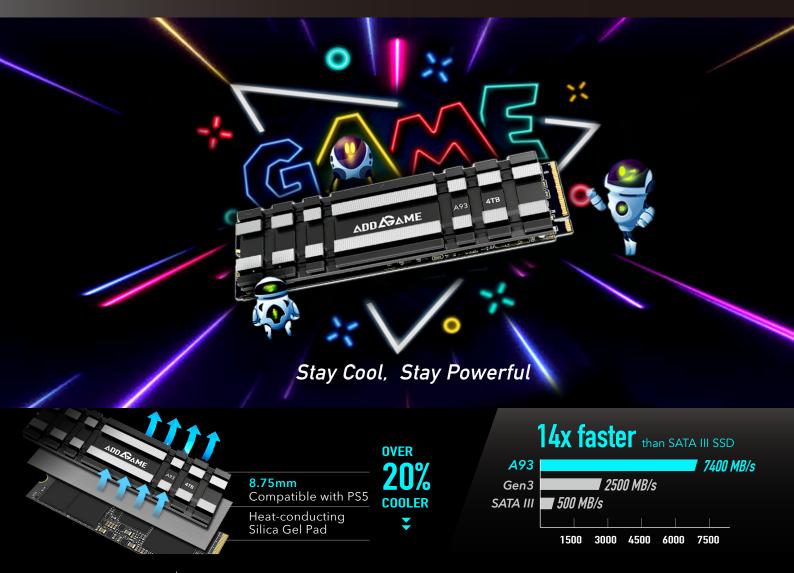

## M.2 PCle A93 GEN4X4 NVMe

The AddGame A93 SSD utilizes the cutting-edge PCle Gen 4 NVMe 1.4 interface, delivering remarkable speeds up to 7400/6500MB per second. With seamless compatibility across most AMD and Intel PCs, it also serves as a plug-and-play solution for expanding storage on PS5 consoles. Featuring a premium aluminum heatsink and a grid-like design, it significantly improves heat dissipation by over 20% on both PCs and PS5. It is ideally suited for AI PC Builds, extreme gaming, and demanding audio/video creation tasks.