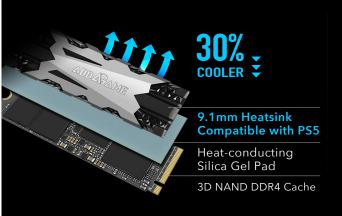

## RAPID STORAGE FOR PLAYSTATION 5

AddGame A95 SSD is a plug-and-play option for the PS5. With the latest PCIe Gen4x4 NVMe 1.4 interface, sequential read rating of up to 7200MB/s. It only 9.1mm-high heatsink preinstalled and comes in 1TB, 2TB, 4TB, 8TB varieties. Totally fit in the PS5's internal expansion slot and meet all the necessary requirements for a simple upgrade.

## A95 GEN4X4 NVMe

| PERFORMANCE<br>UP TO.   | Capacity                                             | 1TB                                                         | 2TB       | 4TB       | 8TB*      |
|-------------------------|------------------------------------------------------|-------------------------------------------------------------|-----------|-----------|-----------|
|                         | Seq. Read/Write<br>(MB/S)                            | 7200/6000                                                   | 7200/6500 | 7200/6500 | 7000/6000 |
| HARDWARE<br>INFORMATION | NAND Flash<br>Interface<br>DRAM Cache<br>Form Factor | 3D TLC<br>NVMe 1.4 PCIe GEN4x4<br>External DDR4<br>M.2 2280 |           |           |           |
| RELIABILITY             | Operating Temp.                                      | 0°C ~ 70°C                                                  |           |           |           |
| DIMENSIONS              | LxWxH                                                | 80 x 20 x 9.1 (mm), 20g                                     |           |           |           |
| WARRANTY                | Period                                               | 5 Years Warranty                                            |           |           |           |