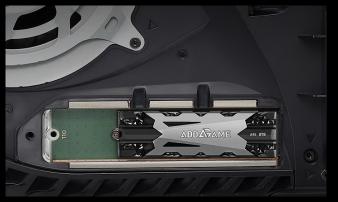

## RAPID STORAGE FOR PLAYSTATION 5

AddGame A95 SSD is a plug-and-play option for the PS5. With the latest PCIe Gen4x4 NVMe 1.4 interface, sequential read rating of up to 7200MB/s. It only 9.1mm-high heatsink preinstalled and comes in 1TB, 2TB, 4TB, 8TB varieties. Totally fit in the PS5's internal expansion slot and meet all the necessary requirements for a simple upgrade.

| Attribute         | PS5 Requirement           | A95 Support  |
|-------------------|---------------------------|--------------|
| CAPACITY          | 256GB - 8TB*              | <b>✓</b>     |
| FORMAT            | PCle 4.0 M.2 NVMe SSD     | <b>✓</b>     |
| HEATSINK          | Required                  | $\checkmark$ |
| <b>READ SPEED</b> | 5500MB/s or faster        | $\checkmark$ |
| HIGHT             | Must be less than 11.25mm | √ (9.1mm)    |